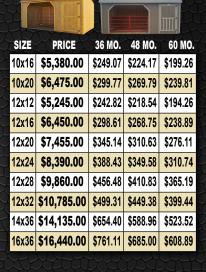

| Bindle or Metal Roof - SAME PRICE!!     DORTABLE   BUILDINGS, LC     State Arabination   State Arabination     State State   State State     State State   State State   State State     State State   State State   State State   State State     State State   State State   State State   State State   State State     State State   State State   State State   State State   State State   State State   State State   State State   State State   State State   State State   State State   State State   State State   State State   State State   State State   State State   State State   State State   State State   State State   State State   State State   State State   State State   State State   State State   State State   S                                                                                                                                                                                                                                                                                                                                                                                                                                                                                                                                                                                                                                                                                                                                                                                                                                                                                                                                                                                                                                                                                                                                                                                                                                                                                                                                                                                                                                                     | en time.<br>0. 60 MO.<br>.33 \$131.85<br>.17 \$172.59<br>.46 \$210.19<br>.17 \$163.70<br>.75 \$190.00                                                                                                                                                                                                                                                                                                                                                                                                                                                                                                                                                                                                                                                                                                                                                                                                                                                                                                                                                                                                                                                                                                                                                                                                                                                                                                                                                                                                                                                                                                                                                                                                                                                                                                                                                                                                                                                                                                                                                                                                                         |
|--------------------------------------------------------------------------------------------------------------------------------------------------------------------------------------------------------------------------------------------------------------------------------------------------------------------------------------------------------------------------------------------------------------------------------------------------------------------------------------------------------------------------------------------------------------------------------------------------------------------------------------------------------------------------------------------------------------------------------------------------------------------------------------------------------------------------------------------------------------------------------------------------------------------------------------------------------------------------------------------------------------------------------------------------------------------------------------------------------------------------------------------------------------------------------------------------------------------------------------------------------------------------------------------------------------------------------------------------------------------------------------------------------------------------------------------------------------------------------------------------------------------------------------------------------------------------------------------------------------------------------------------------------------------------------------------------------------------------------------------------------------------------------------------------------------------------------------------------------------------------------------------------------------------------------------------------------------------------------------------------------------------------------------------------------------------------------------------------------------------------------------------------------------------------------------------------------------------------------------------------------------------------------------------------------------------------------------------------------------------------------------------|-------------------------------------------------------------------------------------------------------------------------------------------------------------------------------------------------------------------------------------------------------------------------------------------------------------------------------------------------------------------------------------------------------------------------------------------------------------------------------------------------------------------------------------------------------------------------------------------------------------------------------------------------------------------------------------------------------------------------------------------------------------------------------------------------------------------------------------------------------------------------------------------------------------------------------------------------------------------------------------------------------------------------------------------------------------------------------------------------------------------------------------------------------------------------------------------------------------------------------------------------------------------------------------------------------------------------------------------------------------------------------------------------------------------------------------------------------------------------------------------------------------------------------------------------------------------------------------------------------------------------------------------------------------------------------------------------------------------------------------------------------------------------------------------------------------------------------------------------------------------------------------------------------------------------------------------------------------------------------------------------------------------------------------------------------------------------------------------------------------------------------|
| PORTABLE BUILDINGS, LLC Prices are subject to change at any give   Size Price 36 M0. 48 M0. 60 M0. 8x12 53,600.00 \$166.67 \$150.00 \$133.33 8x12 \$3,800.00 \$175.93 \$158.33 \$140.74 8x12 \$3,245.00 \$150.23 \$135.21 \$120.19 8x12 \$3,560.00 \$164.81 \$142   8x20 \$5,975.00 \$221.99 \$199.79 \$177.59 8x16 \$4,995.00 \$231.25 \$208.13 \$185.00 \$126.35 \$176.88 \$157.22 \$126 \$4,660.00 \$215.74 \$194.80   8x20 \$5,975.00 \$276.62 \$248.96 \$221.30 \$285.88 \$257.29 \$228.70 \$x20 \$5,275.00 \$242.11 \$219.79 \$195.37 \$x20 \$5,675.00 \$262.73 \$236.80                                                                                                                                                                                                                                                                                                                                                                                                                                                                                                                                                                                                                                                                                                                                                                                                                                                                                                                                                                                                                                                                                                                                                                                                                                                                                                                                                                                                                                                                                                                                                                                                                                                                                                                                                                                                             | en time.<br>0. 60 MO.<br>.33 \$131.85<br>.17 \$172.59<br>.46 \$210.19<br>.17 \$163.70<br>.75 \$190.00                                                                                                                                                                                                                                                                                                                                                                                                                                                                                                                                                                                                                                                                                                                                                                                                                                                                                                                                                                                                                                                                                                                                                                                                                                                                                                                                                                                                                                                                                                                                                                                                                                                                                                                                                                                                                                                                                                                                                                                                                         |
| SIZE PRICE 36 MO. 48 MO. 60 MO. SIZE PRICE 36 MO. 48 MO. 60 M                                                                                                                                                                                                                                                                                                                                                                                                                                                                                                                                                                                                                                                                                                                                                                                                                                                                                                                                                                                                                                                                                                                                                                                                                                                                                                                                                                                                                                                                                                                                                                                                                                                                                                                                                              | IO.   60 MO.     .33   \$131.85     .17   \$172.59     .46   \$210.19     .17   \$163.70     .75   \$190.00                                                                                                                                                                                                                                                                                                                                                                                                                                                                                                                                                                                                                                                                                                                                                                                                                                                                                                                                                                                                                                                                                                                                                                                                                                                                                                                                                                                                                                                                                                                                                                                                                                                                                                                                                                                                                                                                                                                                                                                                                   |
| SIZE   PRICE   36 MO.   48 MO.   60 MO.   SIZE   PRICE                                                                                                                                                                                                                                                                                                                                                                                                                                                                                                                                                                                                                                                                                                                                                                                                                                                                                                                                                                                                                                                                                                                                                                                                                                                                                                                                                                                                                                                                                                                                                                                                                                     | IO.   60 MO.     .33   \$131.85     .17   \$172.59     .46   \$210.19     .17   \$163.70     .75   \$190.00                                                                                                                                                                                                                                                                                                                                                                                                                                                                                                                                                                                                                                                                                                                                                                                                                                                                                                                                                                                                                                                                                                                                                                                                                                                                                                                                                                                                                                                                                                                                                                                                                                                                                                                                                                                                                                                                                                                                                                                                                   |
| SIZE   PRICE   36 MO.   48 MO.   60 MO.   512.3   513.52.1 <th>.33   \$131.85     .17   \$172.59     .46   \$210.19     .17   \$163.70     .75   \$190.00</th>                                                                                                                                                                                                                                                                                                                                                                                                                                                                                                                                                                                                                                                                                                                                                                                                                                                                                                                                                                                                                                                                                                                                                                                                                                                                                                                                                                                                                                                                                                                             | .33   \$131.85     .17   \$172.59     .46   \$210.19     .17   \$163.70     .75   \$190.00                                                                                                                                                                                                                                                                                                                                                                                                                                                                                                                                                                                                                                                                                                                                                                                                                                                                                                                                                                                                                                                                                                                                                                                                                                                                                                                                                                                                                                                                                                                                                                                                                                                                                                                                                                                                                                                                                                                                                                                                                                    |
| SIZE   PRICE   36 MO.   48 MO.   60 MO.   SIZE   \$20.0   \$105.03   \$113.5.21   \$120.19   \$3,560.00   \$2                                                                                                                                                                                                                                                                                                                                                                                                                                                                                                                                                                                                                                                                                                                                                                                                                                                                                                                                                                                                                                                                                                                                                                                                                                                                                                                                                                                                                                                                                                                                                                                                                        | .33   \$131.85     .17   \$172.59     .46   \$210.19     .17   \$163.70     .75   \$190.00                                                                                                                                                                                                                                                                                                                                                                                                                                                                                                                                                                                                                                                                                                                                                                                                                                                                                                                                                                                                                                                                                                                                                                                                                                                                                                                                                                                                                                                                                                                                                                                                                                                                                                                                                                                                                                                                                                                                                                                                                                    |
| 8x12 \$3,600.00 \$166.67 \$150.00 \$133.33 8x12 \$3,800.00 \$175.93 \$158.33 \$140.74 8x12 \$3,245.00 \$135.21 \$120.19 8x12 \$3,560.00 \$164.81 \$148.83   8x16 \$4,795.00 \$221.99 \$199.79 \$177.59 8x16 \$4,995.00 \$231.25 \$208.13 \$185.00 8x16 \$4,245.00 \$196.53 \$176.88 \$157.22 8x16 \$4,660.00 \$215.74 \$194.83   8x20 \$5,975.00 \$276.62 \$248.96 \$221.30 8x20 \$6,175.00 \$285.88 \$257.29 \$228.70 8x20 \$5,275.00 \$244.21 \$219.79 \$195.37 8x20 \$5,675.00 \$262.73 \$236.83                                                                                                                                                                                                                                                                                                                                                                                                                                                                                                                                                                                                                                                                                                                                                                                                                                                                                                                                                                                                                                                                                                                                                                                                                                                                                                                                                                                                                                                                                                                                                                                                                                                                                                                                                                                                                                                                                        | .33   \$131.85     .17   \$172.59     .46   \$210.19     .17   \$163.70     .75   \$190.00                                                                                                                                                                                                                                                                                                                                                                                                                                                                                                                                                                                                                                                                                                                                                                                                                                                                                                                                                                                                                                                                                                                                                                                                                                                                                                                                                                                                                                                                                                                                                                                                                                                                                                                                                                                                                                                                                                                                                                                                                                    |
| 8x16 \$4,795.00 \$221.99 \$199.79 \$177.59 8x16 \$4,995.00 \$231.25 \$208.13 \$185.00 8x16 \$4,245.00 \$196.53 \$176.88 \$157.22 8x16 \$4,660.00 \$215.74 \$194.75   8x20 \$5,975.00 \$276.62 \$248.96 \$221.30 8x20 \$6,175.00 \$285.88 \$257.29 \$228.70 \$8x20 \$5,275.00 \$244.21 \$219.79 \$195.37 8x20 \$5,675.00 \$262.73 \$236.75                                                                                                                                                                                                                                                                                                                                                                                                                                                                                                                                                                                                                                                                                                                                                                                                                                                                                                                                                                                                                                                                                                                                                                                                                                                                                                                                                                                                                                                                                                                                                                                                                                                                                                                                                                                                                                                                                                                                                                                                                                                  | .17\$172.59.46\$210.19.17\$163.70.75\$190.00                                                                                                                                                                                                                                                                                                                                                                                                                                                                                                                                                                                                                                                                                                                                                                                                                                                                                                                                                                                                                                                                                                                                                                                                                                                                                                                                                                                                                                                                                                                                                                                                                                                                                                                                                                                                                                                                                                                                                                                                                                                                                  |
|                                                                                                                                                                                                                                                                                                                                                                                                                                                                                                                                                                                                                                                                                                                                                                                                                                                                                                                                                                                                                                                                                                                                                                                                                                                                                                                                                                                                                                                                                                                                                                                                                                                                                                                                                                                                                                                                                                                                                                                                                                                                                                                                                                                                                                                                                                                                                                                            | .17 \$163.70<br>.75 \$190.00                                                                                                                                                                                                                                                                                                                                                                                                                                                                                                                                                                                                                                                                                                                                                                                                                                                                                                                                                                                                                                                                                                                                                                                                                                                                                                                                                                                                                                                                                                                                                                                                                                                                                                                                                                                                                                                                                                                                                                                                                                                                                                  |
| 10x12 \$4,540,00 \$210,19 \$189,17 \$168,15 10x12 \$4,740,00 \$219,44 \$197,50 \$175,56 10x12 \$4,100,00 \$189,81 \$170,83 \$151,85 10x12 \$4,420,00 \$204,63 \$184                                                                                                                                                                                                                                                                                                                                                                                                                                                                                                                                                                                                                                                                                                                                                                                                                                                                                                                                                                                                                                                                                                                                                                                                                                                                                                                                                                                                                                                                                                                                                                                                                                                                                                                                                                                                                                                                                                                                                                                                                                                                                                                                                                                                                        | .75 \$190.00                                                                                                                                                                                                                                                                                                                                                                                                                                                                                                                                                                                                                                                                                                                                                                                                                                                                                                                                                                                                                                                                                                                                                                                                                                                                                                                                                                                                                                                                                                                                                                                                                                                                                                                                                                                                                                                                                                                                                                                                                                                                                                                  |
|                                                                                                                                                                                                                                                                                                                                                                                                                                                                                                                                                                                                                                                                                                                                                                                                                                                                                                                                                                                                                                                                                                                                                                                                                                                                                                                                                                                                                                                                                                                                                                                                                                                                                                                                                                                                                                                                                                                                                                                                                                                                                                                                                                                                                                                                                                                                                                                            | · /                                                                                                                                                                                                                                                                                                                                                                                                                                                                                                                                                                                                                                                                                                                                                                                                                                                                                                                                                                                                                                                                                                                                                                                                                                                                                                                                                                                                                                                                                                                                                                                                                                                                                                                                                                                                                                                                                                                                                                                                                                                                                                                           |
| 10x14 \$4,845.00 \$224.31 \$201.88 \$179.44 10x14 \$5,045.00 \$233.56 \$210.21 \$186.85 10x14 \$4,515.00 \$209.03 \$188.13 \$167.22 10x16 \$5,130.00 \$237.50 \$213                                                                                                                                                                                                                                                                                                                                                                                                                                                                                                                                                                                                                                                                                                                                                                                                                                                                                                                                                                                                                                                                                                                                                                                                                                                                                                                                                                                                                                                                                                                                                                                                                                                                                                                                                                                                                                                                                                                                                                                                                                                                                                                                                                                                                        | .38 \$230.56                                                                                                                                                                                                                                                                                                                                                                                                                                                                                                                                                                                                                                                                                                                                                                                                                                                                                                                                                                                                                                                                                                                                                                                                                                                                                                                                                                                                                                                                                                                                                                                                                                                                                                                                                                                                                                                                                                                                                                                                                                                                                                                  |
| 10x16 \$4,995.00 \$231.25 \$208.13 \$185.00 10x16 \$5,195.00 \$240.51 \$216.46 \$192.41 10x16 \$4,665.00 \$215.97 \$194.38 \$172.78 10x20 \$6,225.00 \$288.19 \$259                                                                                                                                                                                                                                                                                                                                                                                                                                                                                                                                                                                                                                                                                                                                                                                                                                                                                                                                                                                                                                                                                                                                                                                                                                                                                                                                                                                                                                                                                                                                                                                                                                                                                                                                                                                                                                                                                                                                                                                                                                                                                                                                                                                                                        |                                                                                                                                                                                                                                                                                                                                                                                                                                                                                                                                                                                                                                                                                                                                                                                                                                                                                                                                                                                                                                                                                                                                                                                                                                                                                                                                                                                                                                                                                                                                                                                                                                                                                                                                                                                                                                                                                                                                                                                                                                                                                                                               |
| 10x20 <b>\$6,420.00 \$297.22 \$267.50 \$237.78</b> 10x20 <b>\$6,620.00 \$306.48 \$275.83 \$245.19</b> 10x20 <b>\$5,755.00 \$266.44 \$239.79 \$213.15</b> 10x24 <b>\$7,360.00 \$340.74 \$306</b>                                                                                                                                                                                                                                                                                                                                                                                                                                                                                                                                                                                                                                                                                                                                                                                                                                                                                                                                                                                                                                                                                                                                                                                                                                                                                                                                                                                                                                                                                                                                                                                                                                                                                                                                                                                                                                                                                                                                                                                                                                                                                                                                                                                            |                                                                                                                                                                                                                                                                                                                                                                                                                                                                                                                                                                                                                                                                                                                                                                                                                                                                                                                                                                                                                                                                                                                                                                                                                                                                                                                                                                                                                                                                                                                                                                                                                                                                                                                                                                                                                                                                                                                                                                                                                                                                                                                               |
| <b>10x24 \$7,735.00</b> \$358.10 \$322.29 \$286.48 10x24 <b>\$7,920.00</b> \$366.67 \$330.00 \$293.33 10x24 <b>\$6,900.00</b> \$319.44 \$287.50 \$255.56 10x28 <b>\$8,700.00</b> \$402.78 \$362                                                                                                                                                                                                                                                                                                                                                                                                                                                                                                                                                                                                                                                                                                                                                                                                                                                                                                                                                                                                                                                                                                                                                                                                                                                                                                                                                                                                                                                                                                                                                                                                                                                                                                                                                                                                                                                                                                                                                                                                                                                                                                                                                                                            |                                                                                                                                                                                                                                                                                                                                                                                                                                                                                                                                                                                                                                                                                                                                                                                                                                                                                                                                                                                                                                                                                                                                                                                                                                                                                                                                                                                                                                                                                                                                                                                                                                                                                                                                                                                                                                                                                                                                                                                                                                                                                                                               |
|                                                                                                                                                                                                                                                                                                                                                                                                                                                                                                                                                                                                                                                                                                                                                                                                                                                                                                                                                                                                                                                                                                                                                                                                                                                                                                                                                                                                                                                                                                                                                                                                                                                                                                                                                                                                                                                                                                                                                                                                                                                                                                                                                                                                                                                                                                                                                                                            |                                                                                                                                                                                                                                                                                                                                                                                                                                                                                                                                                                                                                                                                                                                                                                                                                                                                                                                                                                                                                                                                                                                                                                                                                                                                                                                                                                                                                                                                                                                                                                                                                                                                                                                                                                                                                                                                                                                                                                                                                                                                                                                               |
| 10x30 \$9,640.00 \$446.30 \$401.67 \$357.04 10x30 \$9,840.00 \$455.56 \$410.00 \$364.44 12x12 \$4,675.00 \$216.44 \$194.79 \$173.15 12x12 \$4,995.00 \$231.25 \$208<br>12x12 \$5,095.00 \$235.88 \$212.29 \$188.70 12x12 \$5,290.00 \$244.91 \$220.42 \$195.93 12x16 \$5,740.00 \$265.74 \$239.17 \$212.59 12x16 \$6,200.00 \$287.04 \$258                                                                                                                                                                                                                                                                                                                                                                                                                                                                                                                                                                                                                                                                                                                                                                                                                                                                                                                                                                                                                                                                                                                                                                                                                                                                                                                                                                                                                                                                                                                                                                                                                                                                                                                                                                                                                                                                                                                                                                                                                                                 |                                                                                                                                                                                                                                                                                                                                                                                                                                                                                                                                                                                                                                                                                                                                                                                                                                                                                                                                                                                                                                                                                                                                                                                                                                                                                                                                                                                                                                                                                                                                                                                                                                                                                                                                                                                                                                                                                                                                                                                                                                                                                                                               |
| 12x12 \$3,055.00 \$255.00 \$255.00 \$255.00 \$255.00 \$257.00 12x12 \$3,250.00 \$244.51 \$226.42 \$155.55 12x10 \$5,740.00 \$326.74 \$255.17 \$212.55 12x10 \$6,200.00 \$267.00 \$200.00 \$200.00 \$200.00 \$200.00 \$200.00 \$200.00 \$200.00 \$200.00 \$200.00 \$200.00 \$200.00 \$200.00 \$200.00 \$200.00 \$200.00 \$200.00 \$200.00 \$200.00 \$200.00 \$200.00 \$200.00 \$200.00 \$200.00 \$200.00 \$200.00 \$200.00 \$200.00 \$200.00 \$200.00 \$200.00 \$200.00 \$200.00 \$200.00 \$200.00 \$200.00 \$200.00 \$200.00 \$200.00 \$200.00 \$200.00 \$200.00 \$200.00 \$200.00 \$200.00 \$200.00 \$200.00 \$200.00 \$200.00 \$200.00 \$200.00 \$200.00 \$200.00 \$200.00 \$200.00 \$200.00 \$200.00 \$200.00 \$200.00 \$200.00 \$200.00 \$200.00 \$200.00 \$200.00 \$200.00 \$200.00 \$200.00 \$200.00 \$200.00 \$200.00 \$200.00 \$200.00 \$200.00 \$200.00 \$200.00 \$200.00 \$200.00 \$200.00 \$200.00 \$200.00 \$200.00 \$200.00 \$200.00 \$200.00 \$200.00 \$200.00 \$200.00 \$200.00 \$200.00 \$200.00 \$200.00 \$200.00 \$200.00 \$200.00 \$200.00 \$200.00 \$200.00 \$200.00 \$200.00 \$200.00 \$200.00 \$200.00 \$200.00 \$200.00 \$200.00 \$200.00 \$200.00 \$200.00 \$200.00 \$200.00 \$200.00 \$200.00 \$200.00 \$200.00 \$200.00 \$200.00 \$200.00 \$200.00 \$200.00 \$200.00 \$200.00 \$200.00 \$200.00 \$200.00 \$200.00 \$200.00 \$200.00 \$200.00 \$200.00 \$200.00 \$200.00 \$200.00 \$200.00 \$200.00 \$200.00 \$200.00 \$200.00 \$200.00 \$200.00 \$200.00 \$200.00 \$200.00 \$200.00 \$200.00 \$200.00 \$200.00 \$200.00 \$200.00 \$200.00 \$200.00 \$200.00 \$200.00 \$200.00 \$200.00 \$200.00 \$200.00 \$200.00 \$200.00 \$200.00 \$200.00 \$200.00 \$200.00 \$200.00 \$200.00 \$200.00 \$200.00 \$200.00 \$200.00 \$200.00 \$200.00 \$200.00 \$200.00 \$200.00 \$200.00 \$200.00 \$200.00 \$200.00 \$200.00 \$200.00 \$200.00 \$200.00 \$200.00 \$200.00 \$200.00 \$200.00 \$200.00 \$200.00 \$200.00 \$200.00 \$200.00 \$200.00 \$200.00 \$200.00 \$200.00 \$200.00 \$200.00 \$200.00 \$200.00 \$200.00 \$200.00 \$200.00 \$200.00 \$200.00 \$200.00 \$200.00 \$200.00 \$200.00 \$200.00 \$200.00 \$200.00 \$200.00 \$200.00 \$200.00 \$200.00 \$200.00 \$200.00 \$200.00 \$200.00 \$200.00 \$200.00 \$200.00 \$200.00 \$200.00 \$200.00 \$200.00 \$200.00 \$200.00 \$200.00 \$200.00 \$200.00 \$200.00 \$200.00 \$200.00 \$200.00 \$200.00 \$200.00 \$200.0 |                                                                                                                                                                                                                                                                                                                                                                                                                                                                                                                                                                                                                                                                                                                                                                                                                                                                                                                                                                                                                                                                                                                                                                                                                                                                                                                                                                                                                                                                                                                                                                                                                                                                                                                                                                                                                                                                                                                                                                                                                                                                                                                               |
| 12x20 \$7,560.00 \$355.00 \$350.00 \$280.00 \$280.00 12x20 \$7,760.00 \$359.26 \$323.33 \$287.41 12x24 \$7,675.00 \$355.32 \$319.79 \$284.26 12x24 \$8,140.00 \$376.85 \$339                                                                                                                                                                                                                                                                                                                                                                                                                                                                                                                                                                                                                                                                                                                                                                                                                                                                                                                                                                                                                                                                                                                                                                                                                                                                                                                                                                                                                                                                                                                                                                                                                                                                                                                                                                                                                                                                                                                                                                                                                                                                                                                                                                                                               |                                                                                                                                                                                                                                                                                                                                                                                                                                                                                                                                                                                                                                                                                                                                                                                                                                                                                                                                                                                                                                                                                                                                                                                                                                                                                                                                                                                                                                                                                                                                                                                                                                                                                                                                                                                                                                                                                                                                                                                                                                                                                                                               |
| 12x24 \$8,860.00 \$410.19 \$369.17 \$328.15 12x24 \$9,060.00 \$419.44 \$377.50 \$335.56 12x28 \$8,815.00 \$408.10 \$367.29 \$326.48 12x28 \$9,610.00 \$444.91 \$400                                                                                                                                                                                                                                                                                                                                                                                                                                                                                                                                                                                                                                                                                                                                                                                                                                                                                                                                                                                                                                                                                                                                                                                                                                                                                                                                                                                                                                                                                                                                                                                                                                                                                                                                                                                                                                                                                                                                                                                                                                                                                                                                                                                                                        |                                                                                                                                                                                                                                                                                                                                                                                                                                                                                                                                                                                                                                                                                                                                                                                                                                                                                                                                                                                                                                                                                                                                                                                                                                                                                                                                                                                                                                                                                                                                                                                                                                                                                                                                                                                                                                                                                                                                                                                                                                                                                                                               |
| 12x28 \$9,375.00 \$434.03 \$390.63 \$347.22 12x28 \$9,575.00 \$443.29 \$398.96 \$354.63 12x30 \$9,770.00 \$452.31 \$407.08 \$361.85 12x30 \$10,235.00 \$473.84 \$426                                                                                                                                                                                                                                                                                                                                                                                                                                                                                                                                                                                                                                                                                                                                                                                                                                                                                                                                                                                                                                                                                                                                                                                                                                                                                                                                                                                                                                                                                                                                                                                                                                                                                                                                                                                                                                                                                                                                                                                                                                                                                                                                                                                                                       |                                                                                                                                                                                                                                                                                                                                                                                                                                                                                                                                                                                                                                                                                                                                                                                                                                                                                                                                                                                                                                                                                                                                                                                                                                                                                                                                                                                                                                                                                                                                                                                                                                                                                                                                                                                                                                                                                                                                                                                                                                                                                                                               |
| 12x30 \$10,635.00 \$492.36 \$443.13 \$393.89 12x30 \$10,740.00 \$497.22 \$447.50 \$397.78 12x32 \$10,070.00 \$466.20 \$419.58 \$372.96 12x32 \$10,535.00 \$487.73 \$438                                                                                                                                                                                                                                                                                                                                                                                                                                                                                                                                                                                                                                                                                                                                                                                                                                                                                                                                                                                                                                                                                                                                                                                                                                                                                                                                                                                                                                                                                                                                                                                                                                                                                                                                                                                                                                                                                                                                                                                                                                                                                                                                                                                                                    | .96 \$390.19                                                                                                                                                                                                                                                                                                                                                                                                                                                                                                                                                                                                                                                                                                                                                                                                                                                                                                                                                                                                                                                                                                                                                                                                                                                                                                                                                                                                                                                                                                                                                                                                                                                                                                                                                                                                                                                                                                                                                                                                                                                                                                                  |
| 12x32 \$10,840.00 \$501.85 \$451.67 \$401.48 12x32 \$11,040.00 \$511.11 \$460.00 \$408.89 12x36 \$11,335.00 \$524.77 \$472.29 \$419.81 12x36 \$11,800.00 \$546.30 \$491                                                                                                                                                                                                                                                                                                                                                                                                                                                                                                                                                                                                                                                                                                                                                                                                                                                                                                                                                                                                                                                                                                                                                                                                                                                                                                                                                                                                                                                                                                                                                                                                                                                                                                                                                                                                                                                                                                                                                                                                                                                                                                                                                                                                                    | .67 \$437.04                                                                                                                                                                                                                                                                                                                                                                                                                                                                                                                                                                                                                                                                                                                                                                                                                                                                                                                                                                                                                                                                                                                                                                                                                                                                                                                                                                                                                                                                                                                                                                                                                                                                                                                                                                                                                                                                                                                                                                                                                                                                                                                  |
| 12x36 \$12,170.00 \$563.43 \$507.08 \$450.74 12x36 \$12,360.00 \$572.22 \$515.00 \$457.78 12x40 \$12,585.00 \$582.64 \$524.38 \$466.11 12x40 \$13,045.00 \$603.94 \$543                                                                                                                                                                                                                                                                                                                                                                                                                                                                                                                                                                                                                                                                                                                                                                                                                                                                                                                                                                                                                                                                                                                                                                                                                                                                                                                                                                                                                                                                                                                                                                                                                                                                                                                                                                                                                                                                                                                                                                                                                                                                                                                                                                                                                    | .54 \$483.15                                                                                                                                                                                                                                                                                                                                                                                                                                                                                                                                                                                                                                                                                                                                                                                                                                                                                                                                                                                                                                                                                                                                                                                                                                                                                                                                                                                                                                                                                                                                                                                                                                                                                                                                                                                                                                                                                                                                                                                                                                                                                                                  |
| 12x40 \$13,420.00 \$621.30 \$559.17 \$497.04 12x40 \$13,620.00 \$630.56 \$567.50 \$504.44 14x28 \$10,390.00 \$481.02 \$432.92 \$384.81 14x28 \$14x28 \$11,235.00 \$520.14 \$468                                                                                                                                                                                                                                                                                                                                                                                                                                                                                                                                                                                                                                                                                                                                                                                                                                                                                                                                                                                                                                                                                                                                                                                                                                                                                                                                                                                                                                                                                                                                                                                                                                                                                                                                                                                                                                                                                                                                                                                                                                                                                                                                                                                                            | .13 \$416.11                                                                                                                                                                                                                                                                                                                                                                                                                                                                                                                                                                                                                                                                                                                                                                                                                                                                                                                                                                                                                                                                                                                                                                                                                                                                                                                                                                                                                                                                                                                                                                                                                                                                                                                                                                                                                                                                                                                                                                                                                                                                                                                  |
| 14x28 \$11,450.00 \$530.09 \$477.08 \$424.07 14x28 \$11,650.00 \$539.35 \$485.42 \$431.48 14x30 \$11,240.00 \$520.37 \$468.33 \$416.30 14x32 \$12,560.00 \$581.48 \$523                                                                                                                                                                                                                                                                                                                                                                                                                                                                                                                                                                                                                                                                                                                                                                                                                                                                                                                                                                                                                                                                                                                                                                                                                                                                                                                                                                                                                                                                                                                                                                                                                                                                                                                                                                                                                                                                                                                                                                                                                                                                                                                                                                                                                    | .33 \$465.19                                                                                                                                                                                                                                                                                                                                                                                                                                                                                                                                                                                                                                                                                                                                                                                                                                                                                                                                                                                                                                                                                                                                                                                                                                                                                                                                                                                                                                                                                                                                                                                                                                                                                                                                                                                                                                                                                                                                                                                                                                                                                                                  |
| 14x30 \$12,450.00 \$576.39 \$518.75 \$461.11 14x30 \$12,655.00 \$585.88 \$527.29 \$468.70 14x32 \$11,740.00 \$543.52 \$489.17 \$434.81 14x36 \$13,885.00 \$642.82 \$578                                                                                                                                                                                                                                                                                                                                                                                                                                                                                                                                                                                                                                                                                                                                                                                                                                                                                                                                                                                                                                                                                                                                                                                                                                                                                                                                                                                                                                                                                                                                                                                                                                                                                                                                                                                                                                                                                                                                                                                                                                                                                                                                                                                                                    | .54 \$514.26                                                                                                                                                                                                                                                                                                                                                                                                                                                                                                                                                                                                                                                                                                                                                                                                                                                                                                                                                                                                                                                                                                                                                                                                                                                                                                                                                                                                                                                                                                                                                                                                                                                                                                                                                                                                                                                                                                                                                                                                                                                                                                                  |
| 14x32 \$12,955.00 \$599.77 \$539.79 \$479.81 14x32 \$13,155.00 \$609.03 \$548.13 \$487.22 14x36 \$13,075.00 \$605.32 \$544.79 \$484.26 16x32 \$14,660.00 \$678.70 \$610                                                                                                                                                                                                                                                                                                                                                                                                                                                                                                                                                                                                                                                                                                                                                                                                                                                                                                                                                                                                                                                                                                                                                                                                                                                                                                                                                                                                                                                                                                                                                                                                                                                                                                                                                                                                                                                                                                                                                                                                                                                                                                                                                                                                                    |                                                                                                                                                                                                                                                                                                                                                                                                                                                                                                                                                                                                                                                                                                                                                                                                                                                                                                                                                                                                                                                                                                                                                                                                                                                                                                                                                                                                                                                                                                                                                                                                                                                                                                                                                                                                                                                                                                                                                                                                                                                                                                                               |
| 14x36 \$14,480.00 \$670.37 \$603.33 \$536.30 14x36 \$14,670.00 \$679.17 \$611.25 \$543.33 14x40 \$14,410.00 \$667.13 \$600.42 \$533.70 16x36 \$16,190.00 \$749.54 \$674                                                                                                                                                                                                                                                                                                                                                                                                                                                                                                                                                                                                                                                                                                                                                                                                                                                                                                                                                                                                                                                                                                                                                                                                                                                                                                                                                                                                                                                                                                                                                                                                                                                                                                                                                                                                                                                                                                                                                                                                                                                                                                                                                                                                                    |                                                                                                                                                                                                                                                                                                                                                                                                                                                                                                                                                                                                                                                                                                                                                                                                                                                                                                                                                                                                                                                                                                                                                                                                                                                                                                                                                                                                                                                                                                                                                                                                                                                                                                                                                                                                                                                                                                                                                                                                                                                                                                                               |
| 14x40 \$15,980.00 \$739.81 \$665.83 \$591.85 14x40 \$16,180.00 \$749.07 \$674.17 \$599.26 14x44 \$15,870.00 \$734.72 \$661.25 \$587.78 16x40 \$17,725.00 \$820.60 \$738                                                                                                                                                                                                                                                                                                                                                                                                                                                                                                                                                                                                                                                                                                                                                                                                                                                                                                                                                                                                                                                                                                                                                                                                                                                                                                                                                                                                                                                                                                                                                                                                                                                                                                                                                                                                                                                                                                                                                                                                                                                                                                                                                                                                                    | .54 \$656.48                                                                                                                                                                                                                                                                                                                                                                                                                                                                                                                                                                                                                                                                                                                                                                                                                                                                                                                                                                                                                                                                                                                                                                                                                                                                                                                                                                                                                                                                                                                                                                                                                                                                                                                                                                                                                                                                                                                                                                                                                                                                                                                  |
| 14x44 \$17,595.00 \$814.58 \$733.13 \$651.67 14x44 \$17,790.00 \$823.61 \$741.25 \$658.89 14x50 \$18,020.00 \$834.26 \$750.83 \$667.41                                                                                                                                                                                                                                                                                                                                                                                                                                                                                                                                                                                                                                                                                                                                                                                                                                                                                                                                                                                                                                                                                                                                                                                                                                                                                                                                                                                                                                                                                                                                                                                                                                                                                                                                                                                                                                                                                                                                                                                                                                                                                                                                                                                                                                                     | are                                                                                                                                                                                                                                                                                                                                                                                                                                                                                                                                                                                                                                                                                                                                                                                                                                                                                                                                                                                                                                                                                                                                                                                                                                                                                                                                                                                                                                                                                                                                                                                                                                                                                                                                                                                                                                                                                                                                                                                                                                                                                                                           |
| 14x50 \$20,000.00 \$925.93 \$833.33 \$740.74 14x50 \$20,200.00 \$935.19 \$841.67 \$748.15 16x28 \$11,740.00 \$543.52 \$489.17 \$434.81 measured eave to eave                                                                                                                                                                                                                                                                                                                                                                                                                                                                                                                                                                                                                                                                                                                                                                                                                                                                                                                                                                                                                                                                                                                                                                                                                                                                                                                                                                                                                                                                                                                                                                                                                                                                                                                                                                                                                                                                                                                                                                                                                                                                                                                                                                                                                               | due to                                                                                                                                                                                                                                                                                                                                                                                                                                                                                                                                                                                                                                                                                                                                                                                                                                                                                                                                                                                                                                                                                                                                                                                                                                                                                                                                                                                                                                                                                                                                                                                                                                                                                                                                                                                                                                                                                                                                                                                                                                                                                                                        |
| 16x28 \$12,955.00 \$599.77 \$539.79 \$479.81 16x28 \$13,155.00 \$609.03 \$548.13 \$487.22 16x30 \$12,770.00 \$591.20 \$532.08 \$472.96 Department of Transpo                                                                                                                                                                                                                                                                                                                                                                                                                                                                                                                                                                                                                                                                                                                                                                                                                                                                                                                                                                                                                                                                                                                                                                                                                                                                                                                                                                                                                                                                                                                                                                                                                                                                                                                                                                                                                                                                                                                                                                                                                                                                                                                                                                                                                               |                                                                                                                                                                                                                                                                                                                                                                                                                                                                                                                                                                                                                                                                                                                                                                                                                                                                                                                                                                                                                                                                                                                                                                                                                                                                                                                                                                                                                                                                                                                                                                                                                                                                                                                                                                                                                                                                                                                                                                                                                                                                                                                               |
|                                                                                                                                                                                                                                                                                                                                                                                                                                                                                                                                                                                                                                                                                                                                                                                                                                                                                                                                                                                                                                                                                                                                                                                                                                                                                                                                                                                                                                                                                                                                                                                                                                                                                                                                                                                                                                                                                                                                                                                                                                                                                                                                                                                                                                                                                                                                                                                            | VIEF O                                                                                                                                                                                                                                                                                                                                                                                                                                                                                                                                                                                                                                                                                                                                                                                                                                                                                                                                                                                                                                                                                                                                                                                                                                                                                                                                                                                                                                                                                                                                                                                                                                                                                                                                                                                                                                                                                                                                                                                                                                                                                                                        |
|                                                                                                                                                                                                                                                                                                                                                                                                                                                                                                                                                                                                                                                                                                                                                                                                                                                                                                                                                                                                                                                                                                                                                                                                                                                                                                                                                                                                                                                                                                                                                                                                                                                                                                                                                                                                                                                                                                                                                                                                                                                                                                                                                                                                                                                                                                                                                                                            |                                                                                                                                                                                                                                                                                                                                                                                                                                                                                                                                                                                                                                                                                                                                                                                                                                                                                                                                                                                                                                                                                                                                                                                                                                                                                                                                                                                                                                                                                                                                                                                                                                                                                                                                                                                                                                                                                                                                                                                                                                                                                                                               |
| 16x40 \$18,130.00 \$839.35 \$755.42 \$671.48 16x40 \$18,330.00 \$848.61 \$763.75 \$678.89 16x44 \$17,970.00 \$831.94 \$748.75 \$665.56                                                                                                                                                                                                                                                                                                                                                                                                                                                                                                                                                                                                                                                                                                                                                                                                                                                                                                                                                                                                                                                                                                                                                                                                                                                                                                                                                                                                                                                                                                                                                                                                                                                                                                                                                                                                                                                                                                                                                                                                                                                                                                                                                                                                                                                     | A COMPANY AND A |
| 16x44 \$19,935.00 \$922.92 \$830.63 \$738.33 16x44 \$20,150.00 \$932.87 \$839.58 \$746.30 16x50 \$20,410.00 \$944.91 \$850.42 \$755.93                                                                                                                                                                                                                                                                                                                                                                                                                                                                                                                                                                                                                                                                                                                                                                                                                                                                                                                                                                                                                                                                                                                                                                                                                                                                                                                                                                                                                                                                                                                                                                                                                                                                                                                                                                                                                                                                                                                                                                                                                                                                                                                                                                                                                                                     | ER CONTRACTOR                                                                                                                                                                                                                                                                                                                                                                                                                                                                                                                                                                                                                                                                                                                                                                                                                                                                                                                                                                                                                                                                                                                                                                                                                                                                                                                                                                                                                                                                                                                                                                                                                                                                                                                                                                                                                                                                                                                                                                                                                                                                                                                 |
| 16x50 \$22,675.00 \$1,049.77 \$944.79 \$839.81 16x50 \$22,875.00 \$1,059.03 \$953.13 \$847.22                                                                                                                                                                                                                                                                                                                                                                                                                                                                                                                                                                                                                                                                                                                                                                                                                                                                                                                                                                                                                                                                                                                                                                                                                                                                                                                                                                                                                                                                                                                                                                                                                                                                                                                                                                                                                                                                                                                                                                                                                                                                                                                                                                                                                                                                                              |                                                                                                                                                                                                                                                                                                                                                                                                                                                                                                                                                                                                                                                                                                                                                                                                                                                                                                                                                                                                                                                                                                                                                                                                                                                                                                                                                                                                                                                                                                                                                                                                                                                                                                                                                                                                                                                                                                                                                                                                                                                                                                                               |

]

Price List

Shingle or Metal Roof - SAME PRICE!!! Treated, Painted or Urethane - ALL THE SAME PRICE!!!

| Calito       |                            |                                 |                                 | Lofted Can Calin   |                                               |                            |                           |                           | Stile Lifted Came atta |       |                            |                           | Unaparound<br>Calin |                                 |          |                          |                           |                                 |                    |
|--------------|----------------------------|---------------------------------|---------------------------------|--------------------|-----------------------------------------------|----------------------------|---------------------------|---------------------------|------------------------|-------|----------------------------|---------------------------|---------------------|---------------------------------|----------|--------------------------|---------------------------|---------------------------------|--------------------|
|              |                            |                                 |                                 |                    |                                               |                            |                           |                           |                        |       |                            |                           |                     |                                 |          |                          |                           |                                 |                    |
| SIZE<br>8x12 | <b>PRICE</b><br>\$4,010.00 | <mark>36 MO.</mark><br>\$185.65 | <mark>48 MO.</mark><br>\$167.08 | 60 MO.<br>\$148.52 | SIZE<br>8x12                                  | <b>PRICE</b><br>\$4,830.00 | <b>36 MO.</b><br>\$223.61 | <b>48 MO.</b><br>\$201.25 | 60 MO.<br>\$178.89     | SIZE  | <b>PRICE</b><br>\$8,150.00 | <b>36 MO.</b><br>\$377.31 | 48 MO.<br>\$339.58  | <mark>60 MO.</mark><br>\$301.85 | SIZE     | <b>PRICE</b> \$11,005.00 | <b>36 MO.</b><br>\$509.49 | <mark>48 MO.</mark><br>\$458.54 | 60 MO.<br>\$407.59 |
| 8x16         | \$4,715.00                 |                                 | \$196.46                        |                    | 8x16                                          | \$5,745.00                 | \$265.97                  | \$239.38                  | \$212.78               | 10x24 | \$9,650.00                 | \$446.76                  | \$402.08            | \$357.41                        |          | \$11,625.00              |                           | \$484.38                        | \$430.56           |
| 8x20         | \$5,900.00                 | \$273.15                        | \$245.83                        | \$218.52           | 8x20                                          | \$7,055.00                 | \$326.62                  | \$293.96                  | \$261.30               | 10x28 | \$11,155.00                | \$516.44                  | \$464.79            | \$413.15                        |          | \$11,925.00              |                           | \$496.88                        | \$441.67           |
| 10x12        | \$4,920.00                 | \$227.78                        | \$205.00                        | \$182.22           | 10x16                                         | \$6,300.00                 | \$291.67                  | \$262.50                  | \$233.33               | 12x20 | \$9,245.00                 | \$428.01                  | \$385.21            | \$342.41                        | 12x36    | \$13,175.00              | \$609.95                  | \$548.96                        | \$487.96           |
| <b>10x16</b> | \$5,980.00                 | \$276.85                        | \$249.17                        | \$221.48           | 10x20                                         | \$7,435.00                 | \$344.21                  | \$309.79                  | \$275.37               | 12x24 | \$10,250.00                | \$474.54                  | \$427.08            | \$379.63                        | 2 12x40  | \$14,425.00              | \$667.82                  | \$601.04                        | \$534.26           |
| 10x20        | \$7,280.00                 | \$337.04                        | \$303.33                        | \$269.63           | 10x24                                         | \$8,960.00                 | \$414.81                  | \$373.33                  | \$331.85               | 12x28 | \$11,155.00                | \$516.44                  | \$464.79            | \$413.15                        | 14x28    | \$12,625.00              | \$584.49                  | \$526.04                        | \$467.59           |
| 10x24        | \$8,490.00                 | \$393.06                        | \$353.75                        | \$314.44           | 10x28                                         | \$10,430.00                | \$482.87                  | \$434.58                  | \$386.30               | 12x30 | \$12,120.00                | \$561.11                  | \$505.00            | \$448.89                        | 14x30    | \$13,125.00              | \$607.64                  | \$546.88                        | \$486.11           |
| 10x28        | \$9,645.00                 | \$446.53                        | \$401.88                        | \$357.22           | 10x30                                         | \$11,140.00                | \$515.74                  | \$464.17                  | \$412.59               | 12x32 | \$12,420.00                | \$575.00                  | \$517.50            | \$460.00                        | 14x32    | \$13,505.00              | \$625.23                  | \$562.71                        | \$500.19           |
| 12x16        | \$6,565.00                 | \$303.94                        | \$273.54                        | \$243.15           | 12x16                                         | \$6,975.00                 | \$322.92                  | \$290.63                  | \$258.33               | 12x36 | \$14,145.00                | \$654.86                  | \$589.38            | \$523.89                        | 14x36    | \$14,860.00              | \$687.96                  | \$619.17                        | \$550.37           |
| 12x20        | \$7,565.00                 | \$350.23                        | \$315.21                        | \$280.19           | 12x20                                         | \$8,765.00                 | \$405.79                  | \$365.21                  | \$324.63               | 12x40 | \$15,635.00                | \$723.84                  | \$651.46            | \$579.07                        | 2 14x40  | \$16,175.00              | \$748.84                  | \$673.96                        | \$599.07           |
| 12x24        | \$8,500.00                 | \$393.52                        | \$354.17                        | \$314.81           | 12x24                                         | \$9,770.00                 | \$452.31                  | \$407.08                  | \$361.85               | 14x28 | \$12,900.00                | \$597.22                  | \$537.50            | \$477.78                        | 14x44    | \$17,620.00              | \$815.74                  | \$734.17                        | \$652.59           |
| <b>12x28</b> | \$9,640.00                 | \$446.30                        | \$401.67                        | \$357.04           | 12x28                                         | \$10,705.00                | \$495.60                  | \$446.04                  | \$396.48               | 14x30 | \$13,950.00                | \$645.83                  | \$581.25            | <mark>\$516.67</mark>           | 14x50    | \$19,795.00              | \$916.44                  | \$824.79                        | \$733.15           |
| 12x30        | \$10,595.00                | \$490.51                        | \$441.46                        | \$392.41           | 12x30                                         | \$11,635.00                | \$538.66                  | \$484.79                  | \$430.93               | 14x32 | \$14,450.00                | \$668.98                  | \$602.08            | \$535.19                        | 16x30    | \$14,535.00              | \$672.92                  | \$605.63                        | \$538.33           |
| 12x32        | \$10,895.00                | \$504.40                        | \$453.96                        | \$403.52           |                                               | \$11,935.00                | \$552.55                  | \$497.29                  | \$442.04               | 14x36 | \$15,995.00                | \$740.51                  | \$666.46            | \$592.41                        | 16x32    | \$15,035.00              | \$696.06                  | \$626.46                        | \$556.85           |
| 12x36        | \$12,165.00                | \$563.19                        |                                 | \$450.56           | <u>, , , , , , , , , , , , , , , , , , , </u> | \$13,655.00                | \$632.18                  | \$568.96                  | \$505.74               | 14x40 | • •                        | \$811.57                  | \$730.42            | \$649.26                        |          | \$16,565.00              | \$766.90                  | \$690.21                        | \$613.52           |
| 12x40        | \$13,410.00                | \$620.83                        |                                 |                    |                                               | \$15,130.00                | \$700.46                  | \$630.42                  | \$560.37               | 14x44 | \$19,265.00                | \$891.90                  | \$802.71            | \$713.52                        |          | \$18,090.00              | \$837.50                  |                                 | \$670.00           |
| 14x28        | \$11,215.00                | \$519.21                        | \$467.29                        |                    | 2                                             | \$12,480.00                | \$577.78                  | \$520.00                  | \$462.22               | 14x48 | \$20,985.00                | \$971.53                  | \$874.38            | \$777.22                        | <u> </u> | \$19,730.00              | \$913.43                  |                                 | \$730.74           |
| 14x30        | \$12,065.00                | \$558.56                        |                                 | \$446.85           | 1                                             | \$13,530.00                | \$626.39                  | \$563.75                  | \$501.11               | 14x50 | \$21,815.00                | \$1,009.95                | \$908.96            | \$807.96                        | 16x50    | \$22,180.00              | \$1,026.85                | \$924.17                        | \$821.48           |
| 14x32        | \$12,565.00                | \$581.71                        | \$523.54                        | \$465.37           |                                               | \$14,030.00                | \$649.54                  | \$584.58                  | \$519.63               | 16x28 | \$14,450.00                | \$668.98                  | \$602.08            | \$535.19                        |          | - Æ                      | ahoa                      | 30                              |                    |
| 14x36        | \$13,915.00                | \$644.21                        | \$579.79                        |                    |                                               | \$15,575.00                | \$721.06                  | \$648.96                  | \$576.85               |       | \$15,690.00                | \$726.39                  | \$653.75            | \$581.11                        |          |                          | 772                       | R                               |                    |
| 14x40        | \$15,235.00                |                                 | \$634.79                        |                    |                                               | \$17,100.00                | \$791.67                  | \$712.50                  | \$633.33               |       | \$16,195.00                | \$749.77                  | \$674.79            | \$599.81                        |          | TVA                      | AT                        |                                 |                    |
| 14x44        | \$16,720.00                |                                 | \$696.67                        |                    |                                               | \$18,835.00                | \$871.99                  | \$784.79                  | \$697.59               | -     | \$17,980.00                | \$832.41                  | \$749.17            | \$665.93                        |          | ZE                       |                           |                                 |                    |
| 14x48        |                            |                                 | \$756.25                        |                    |                                               | \$20,570.00                | \$952.31                  | \$857.08                  | \$761.85               |       | \$19,745.00<br>\$21,670.00 | \$914.12                  | \$822.71            | \$731.30                        |          |                          |                           |                                 | BB:                |
| 14x50        | \$18,845.00                |                                 | \$785.21<br>\$523.54            | \$697.96           |                                               | \$21,405.00                | \$990.97<br>\$649.54      | \$891.88                  | \$792.78               |       | \$21,670.00                | \$1,003.24<br>\$1,137.96  |                     | \$802.59                        |          |                          |                           |                                 |                    |
| 16x28        | \$12,565.00<br>\$13,590.00 |                                 | \$525.54<br>\$566.25            |                    |                                               | \$14,030.00<br>\$15,265.00 | \$049.54<br>\$706.71      | \$584.58<br>\$636.04      | \$519.63<br>\$565.37   | 1020  | \$24,300.00                | \$1,137.90                | \$1,024.17          | \$910.57                        | SIZE     | PRICE                    | 36 MO.                    | 48 MO.                          | 60 MO.             |
| 16x30        | \$13,590.00                |                                 | \$587.29                        |                    | -                                             | \$15,205.00                | \$730.09                  | \$657.08                  | \$584.07               |       |                            |                           |                     |                                 | 10x12    | \$4,235.00               |                           | \$176.46                        | \$156.85           |
| 16x32        | \$14,095.00                |                                 | \$507.29<br>\$651.25            |                    | 7                                             | \$15,770.00                | \$730.09                  | \$057.00<br>\$731.04      | \$504.07<br>\$649.81   |       | 2′ &16′ w                  |                           |                     |                                 | 10x16    |                          |                           | \$226.88                        | \$201.67           |
| 16x30        | \$17,155.00                |                                 | \$714.79                        |                    |                                               | \$19,315.00                | \$894.21                  | \$804.79                  | \$715.37               |       | asured e<br>partmen        |                           |                     |                                 | 10x20    | \$6,790.00               |                           | \$282.92                        | \$251.48           |
| 16x40        | \$18,805.00                |                                 | \$783.54                        |                    |                                               | \$21,260.00                | \$984.21<br>\$984.26      | \$885.83                  | \$787.41               | De    |                            | g restric                 |                     |                                 | 12x16    | \$6,525.00               | -                         | \$271.88                        | \$241.67           |
| 16x50        | \$21,235.00                |                                 | \$884.79                        |                    |                                               | \$24,165.00                |                           | \$1,006.88                |                        |       |                            |                           |                     |                                 | 12x20    | \$8,090.00               | \$374.54                  | \$337.08                        | \$299.63           |
|              | TYYYY                      |                                 |                                 | TTYI               | A TY                                          |                            | T V Y I                   |                           |                        | Pri   | ces are s                  | subject                   | to cha              | inge                            |          | VISA                     | Master Card               | SCOVER                          |                    |